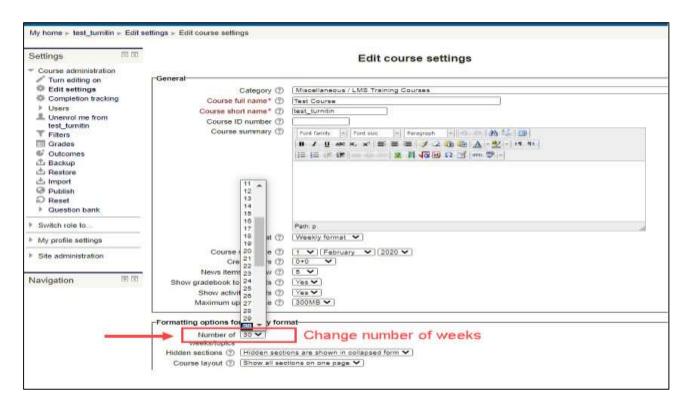

ing Outline Turnitin module 2 | (seen by 1)       | Upcoming events                                                                        | Ŧ          |
| Grades                                      | 1 August - 7 August                        |                   | Recent activity                                                                        | <b>E</b> 3 |
| L Backup<br>L Restore<br>L Import           | Assignment 01                              | (seen by 2)       |                                                                                        |            |
| @ Publish                                   | 8 August - 14 August                       |                   |                                                                                        |            |



1.

3.