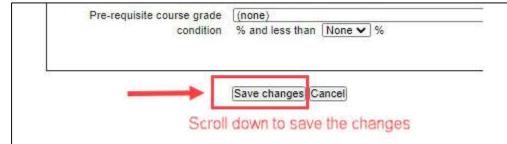

e Turnitin module 2 | (seen by 1)       | Upcoming events                                                                        | Ŧ          |
| Grades                                      | 1 August - 7 August                        |                   | Recent activity                                                                        | <b>E</b> 3 |
| L Backup<br>L Restore<br>L Import           | Assignment 01                              | (seen by 2)       |                                                                                        |            |
| @ Publish                                   | 8 August - 14 August                       |                   |                                                                                        |            |



1.

3.